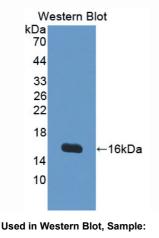

## [ QUALITY CONTROL ]

**Content:** The quality control contains recombinant IL4 (Cys25~Ser147) disposed in loading buffer.

Usage: 10uL per well when 3,3'-Diaminobenzidine(DAB) as the substrate.

5uL per well when used in enhanced chemilumescent (ECL). **Note:** The quality control is specifically manufactured as the positive control. Not used for other purposes.

# [ <u>IMAGES</u> ]

Recombinant IL4, Rat

1304 Langham Creek Dr, Suite 226, Houston, TX 77084, USA | 001-888-960-7402 | www.cloud-clone.us | mail@cloud-clone.us Export Processing Zone, Wuhan, Hubei 430056, PRC | 0086-800-880-0687 | www.cloud-clone.com | mail@cloud-clone.com